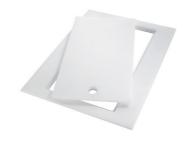

A631 C00

PLANCHE DE DECOUPE DOUBLE HDPE

A644 A01

PLANCHE DE DECOUPE HDPE 27x42 CM

A657 F01

**CUVETTE INOX PERFOREE** 

A151 F00

\* only in combination with the accessory A644 A01