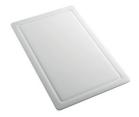

A631 C00

PLANCHE DE DECOUPE DOUBLE HDPE

A644 A01

PLANCHE DE DECOUPE HDPE 27x42 CM

A657 F01

**CUVETTE INOX PERFOREE** 

A151 F00

\* only in combination with the accessory A644 A01