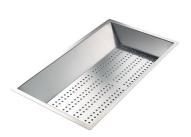

A631 C00

PLANCHE DE DECOUPE DOUBLE HDPE

A644 A01

PLANCHE DE DECOUPE HDPE 27x42 CM

A657 F01

**CUVETTE INOX PERFOREE** 

A151 F00

\* only in combination with the accessory A644 A01