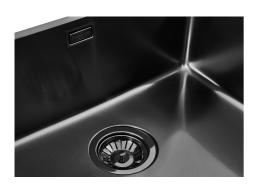

## UNIKA 340 GUN METAL SOUS PLAN

Kitchen Sinks

Code: N153 S56

UNIKA R15 BOWL 340x400 SOUSPLAN GUNMETAL

#### **DETAILS**

| Coloring               | Gun Metal                                                       |
|------------------------|-----------------------------------------------------------------|
| Edge/Installation Type | Undermount                                                      |
| Finish                 | PVD                                                             |
| Material               | AISI 304 stainless steel                                        |
| Texture                | Foster brushed                                                  |
| Base                   | 45 cm                                                           |
| Dimensions             | 380x440 mm                                                      |
| Standard fittings      | Fixing hooks, gasket, drain, overflow and siphon, boxed packing |
| Mixer holes            | No standard holes                                               |

| Built-in hole             | View technical data sheet                                                                                                                                                                                                                                                                                                                      |
|---------------------------|------------------------------------------------------------------------------------------------------------------------------------------------------------------------------------------------------------------------------------------------------------------------------------------------------------------------------------------------|
| Drainer                   | No                                                                                                                                                                                                                                                                                                                                             |
| Width                     | 38 cm                                                                                                                                                                                                                                                                                                                                          |
| Bowl dimension            | 340x400mm                                                                                                                                                                                                                                                                                                                                      |
| Number of bowls           | 1 bowl                                                                                                                                                                                                                                                                                                                                         |
| Waste fitting             | 3,5" drain                                                                                                                                                                                                                                                                                                                                     |
| FEATURES                  |                                                                                                                                                                                                                                                                                                                                                |
| Gun Metal                 | The Gun Metal finish is obtained by treating steel with a physical process called PVD (Phisical Vacuum Deposition) which deposits particles of noble metals on the surface. The result is a unique and refined aesthetic effect, and an improvement of the mechanical properties of the steel which is more resistant to impact and scratches. |
| Basket 3,5" waste fitting | The drain is equipped with a large 3.5" drain, with the practical basket cap that prevents the discharge of solid parts.                                                                                                                                                                                                                       |
| High thickness            | 1mm thick steel. A significant thickness, which guarantees the maximum sturdiness and durability.                                                                                                                                                                                                                                              |
| Perimetral overflow       | The overflow is always a security on the Foster sinks that prevents the overflow of water in case of oversights. The perimeter drain solution improves aesthetics thanks to its square and essential shape.                                                                                                                                    |
| Small radius              | Bowls with squared shapes with a modern design and an increased capacity, for a minimal aesthetics connected with an extreme practicity.                                                                                                                                                                                                       |