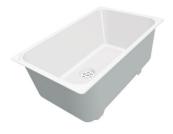

### **OPTIONAL ACCESSORIES**

CUVETTE PLASTIQUE BLANCHE A153 A00

GRILLE POR.ASSIETTES INOX mm214x379

A100 C03

\* only in combination with the accessory A644 A01

PANIER INOX POUR CUVE 34x40 CM

A611 F00

PLANCHE DE DECOUPE CRYSTAL 23x41 CM