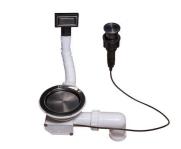

NICAL DATA**

# Foster ==





### Foster ==



Cut out size Dimensioni per foratura top

### **GALLERY**



### Foster ==

### **OPTIONAL ACCESSORIES**



CUVETTE PLASTIQUE BLANCHE A153 A00

GRILLE POR.ASSIETTES INOX mm214x379

A100 C03

\* only in combination with the accessory A644 A01



PANIER INOX POUR CUVE 34x40 CM

A611 F00



PLANCHE DE DECOUPE CRYSTAL 23x41 CM

A631 C00



PLANCHE DE DECOUPE DOUBLE HDPE

A644 A01



PLANCHE DE DECOUPE HDPE 27x42 CM

A657 F01



**CUVETTE INOX PERFOREE** 

A151 F00

\* only in combination with the accessory A644 A01



GRILLE PORTE-ASSIETTES INOX 250x425

A100 B01



### KIT RÂPES ET PLANCHE DE DECOUPE HDPE

A159 A01

\* only in combination with the accessory A644 A01



### **RECOMMENDED PAIRINGS**





### **OPTIONAL AUTOMATIC WASTE FITTINGS**



VIDAGE FADE PUSH GUN METAL A407 A20