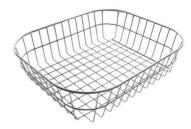

### **OPTIONAL ACCESSORIES**

CUVETTE PLASTIQUE BLANCHE A153 A00

GRILLE POR.ASSIETTES INOX mm214x379

A100 C03

\* only in combination with the accessory A644 A01

PANIER INOX POUR CUVE 34x40 CM

A611 F00

PLANCHE DE DECOUPE CRYSTAL 23x41 CM