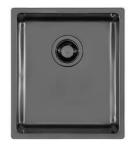

## UNIKA 340 GUN METAL SOUS PLAN

Kitchen Sinks

Code: N153 S56

UNIKA R15 BOWL 340x400 SOUSPLAN GUNMETAL

#### **DETAILS**

| Coloring               | Gun Metal                                                       |
|------------------------|-----------------------------------------------------------------|
| Edge/Installation Type | Undermount                                                      |
| Finish                 | PVD                                                             |
| Material               | AISI 304 stainless steel                                        |
| Texture                | Foster brushed                                                  |
| Base                   | 45 cm                                                           |
| Dimensions             | 380x440 mm                                                      |
| Standard fittings      | Fixing hooks, gasket, drain, overflow and siphon, boxed packing |
| Mixer holes            | No standard holes                                               |