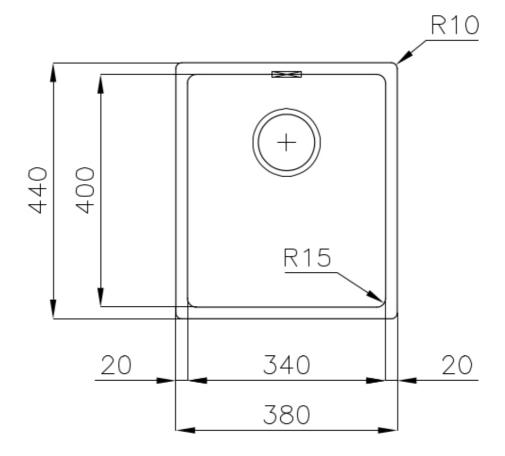

#### **DETAILS**

| Coloring               | Gun Metal                                                       |
|------------------------|-----------------------------------------------------------------|
| Edge/Installation Type | Undermount                                                      |
| Finish                 | PVD                                                             |
| Material               | AISI 304 stainless steel                                        |
| Texture                | Foster brushed                                                  |
| Base                   | 45 cm                                                           |
| Dimensions             | 380x440 mm                                                      |
| Standard fittings      | Fixing hooks, gasket, drain, overflow and siphon, boxed packing |
| Mixer holes            | No standard holes                                               |

| Built-in hole             | View technical data sheet                                                                                                                                                                                                                                                                                                                      |
|---------------------------|------------------------------------------------------------------------------------------------------------------------------------------------------------------------------------------------------------------------------------------------------------------------------------------------------------------------------------------------|
| Drainer                   | No                                                                                                                                                                                                                                                                                                                                             |
| Width                     | 38 cm                                                                                                                                                                                                                                                                                                                                          |
| Bowl dimension            | 340x400mm                                                                                                                                                                                                                                                                                                                                      |
| Number of bowls           | 1 bowl                                                                                                                                                                                                                                                                                                                                         |
| Waste fitting             | 3,5" drain                                                                                                                                                                                                                                                                                                                                     |
| FEATURES                  |                                                                                                                                                                                                                                                                                                                                                |
| Gun Metal                 | The Gun Metal finish is obtained by treating steel with a physical process called PVD (Phisical Vacuum Deposition) which deposits particles of noble metals on the surface. The result is a unique and refined aesthetic effect, and an improvement of the mechanical properties of the steel which is more resistant to impact and scratches. |
| Basket 3,5" waste fitting | The drain is equipped with a large 3.5" drain, with the practical basket cap that prevents the discharge of solid parts.                                                                                                                                                                                                                       |
| High thickness            | 1mm thick steel. A significant thickness, which guarantees the maximum sturdiness and durability.                                                                                                                                                                                                                                              |
| Perimetral overflow       | The overflow is always a security on the Foster sinks that prevents the overflow of water in case of oversights. The perimeter drain solution improves aesthetics thanks to its square and essential shape.                                                                                                                                    |
| Small radius              | Bowls with squared shapes with a modern design and an increased capacity, for a minimal aesthetics connected with an extreme practicity.                                                                                                                                                                                                       |

### **TECHNICAL DATA**