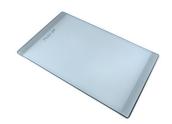

### **OPTIONAL ACCESSORIES**

CUVETTE PLASTIQUE BLANCHE A153 A00

GRILLE POR.ASSIETTES INOX mm214x379

A100 C03

\* only in combination with the accessory A644 A01

PANIER INOX POUR CUVE 34x40 CM

A611 F00

PLANCHE DE DECOUPE CRYSTAL 23x41 CM