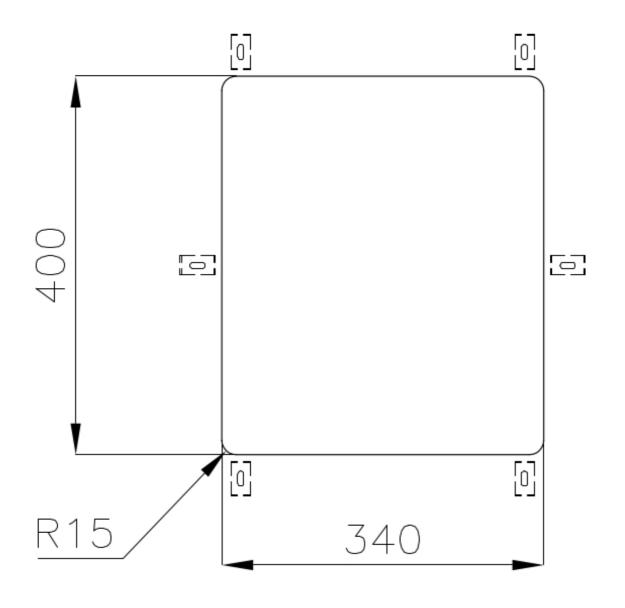

|
| Perimetral overflow       | The overflow is always a security on the Foster sinks that prevents the overflow of water in case of oversights. The perimeter drain solution improves aesthetics thanks to its square and essential shape.                                                                                                                                    |
| Small radius              | Bowls with squared shapes with a modern design and an increased capacity, for a minimal aesthetics connected with an extreme practicity.                                                                                                                                                                                                       |

### **TECHNICAL DATA**

# Foster ==





### Foster ==



Cut out size Dimensioni per foratura top

### **GALLERY**



### Foster ==

### **OPTIONAL ACCESSORIES**



CUVETTE PLASTIQUE BLANCHE A153 A00

GRILLE POR.ASSIETTES INOX mm214x379

A100 C03

\* only in combination with the accessory A644 A01



PANIER INOX POUR CUVE 34x40 CM

A611 F00



PLANCHE DE DECOUPE CRYSTAL 23x41 CM

A631 C00



PLANCHE DE DECOUPE DOUBLE HDPE

A644 A01



PLANCHE DE DECOUPE HDPE 27x42 CM

A657 F01



**CUVETTE INOX PERFOREE** 

A151 F00

\* only in combination with the accessory A644 A01



GRILLE PORTE-ASSIETTES INOX 250x425

A100 B01



### KIT RÂPES ET PLANCHE DE DECOUPE HDPE

A159 A01

\* only in combination with the accessory A644 A01



### **RECOMMENDED PAIRINGS**





### **OPTIONAL AUTOMATIC WASTE FITTINGS**



VIDAGE FADE PUSH GUN METAL A407 A20